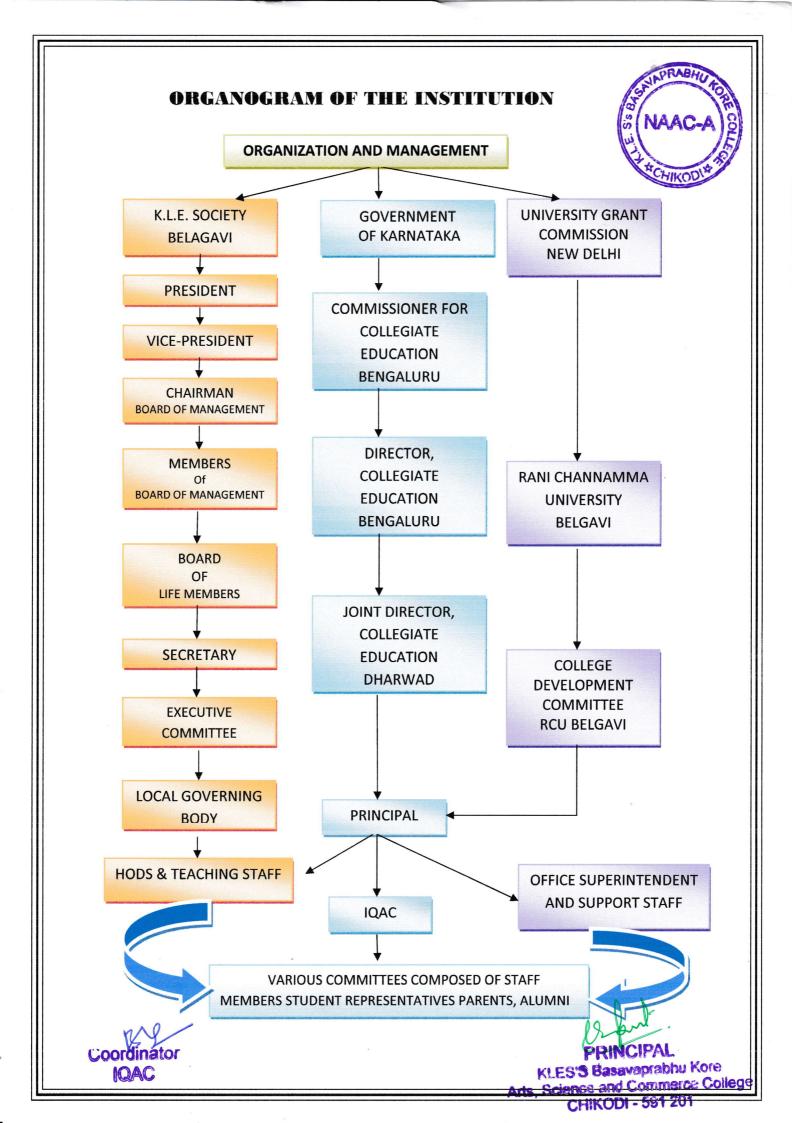

IQAC
Co-ordinator
Coordinator

PRINCIPAL PRINCIPAL KLES'S Bassvaprabho Kore Arts, Science and Commerce College CHIKODI - 591 201